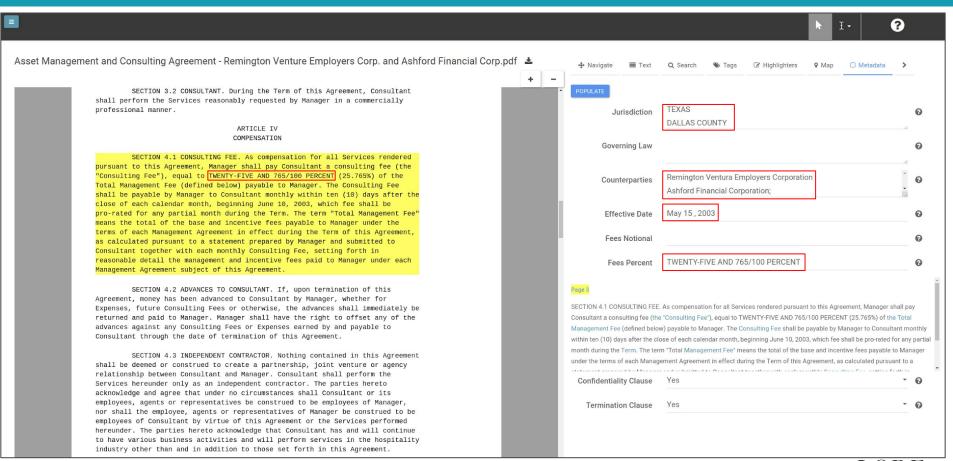

hington D.C.

# How many hours a day do you spend...

#### Checking and monitoring news



#### Searching and cross-referencing



#### Copy-pasting into Excel



#### According to a McKinsey report...

"...employees spend 1.8 hours every day—9.3 hours per week, on average — searching and gathering information."

Source: Time Searching for Information



## Salient

Focus on what matters

#### Focus on what matters

Salient integrates Artificial Intelligence and Automation into the workflow of Analysts, Fund Managers, and other Knowledge Workers.

- Enhance Productivity
- Expand Coverage
- Augment Analysis

## Examples

#### Monitor Thousands of Companies



#### Identify Geo-political Exposure





#### Discover Company Relationships



LOREA

#### Extract Key Information from Documents



## Code Free Al

#### Analysts teach to find and extract information

NEW YORK, March 23, 2017 /PRNewswire/ -- WayUp, the leading job marketplace connecting students and recent grads with companies looking to hire them, today announced it raised \$18.5 million in a Series B funding round led by Trinity

Ventures, with additional participation from existing investors, including General

Catalyst, BoxGroup, Lerer-Hippeau Ventures, Index Ventures, SV Angel, Female



| Company | Funding        | Investors                                                                                         |  |
|---------|----------------|---------------------------------------------------------------------------------------------------|--|
| WayUp   | \$18.5 million | Trinity Ventures, General Catalyst,