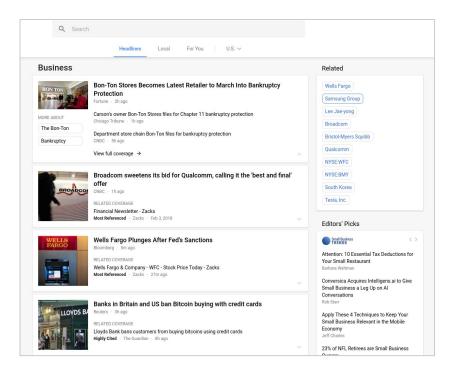

#### Checking and monitoring news

#### Searching and cross-referencing

#### Copy-pasting into Excel