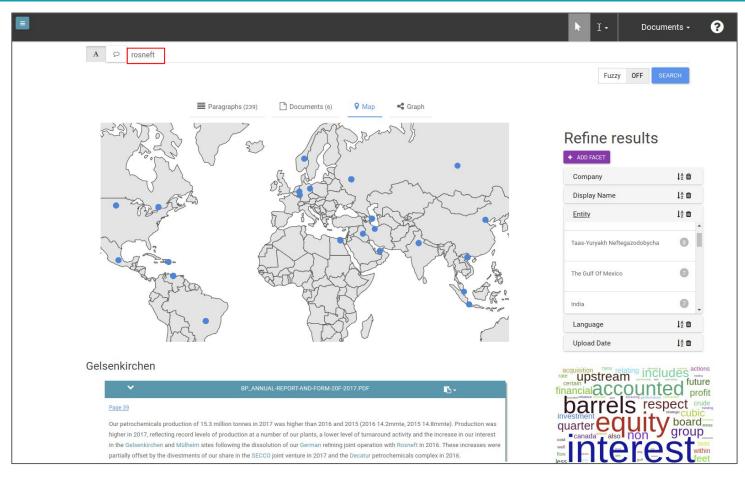

# LORE AI

Paris Washington D.C.

# How many hours a day do you spend...

#### Checking and monitoring news



#### Searching and cross-referencing



#### Copy-pasting into Excel



#### According to a McKinsey report...

"...employees spend 1.8 hours every day—9.3 hours per week, on average — searching and gathering information."

Source: Time Searching for Information



## Salient

Focus on what matters

#### Focus on what matters

Salient integrates Artificial Intelligence and Automation into the workflow of Analysts, Fund Managers, and other Knowledge Workers.

- Enhance Productivity
- Expand Coverage
- Augment Analysis

## Examples

#### Monitor Thousands of Companies



#### Identify Geo-political Exposure





#### Discover Company Relationships



LOREA

#### Extract Key Information from Documents



## Code Free Al

#### Analysts teach to find and extract information

NEW YORK, March 23, 2017 /PRNewswire/ -- WayUp, the leading job marketplace connecting students and recent grads with companies looking to hire them, today announced it raised \$18.5 million in a Series B funding round led by Trinity

Ventures, with additional participation from existing investors, including General

Catalyst, BoxGroup, Lerer-Hippeau Ventures, Index Ventures, SV Angel, Female



| Company | Funding        | Investors                                                                                         |  |
|---------|----------------|--------------------------------------------------------------------------