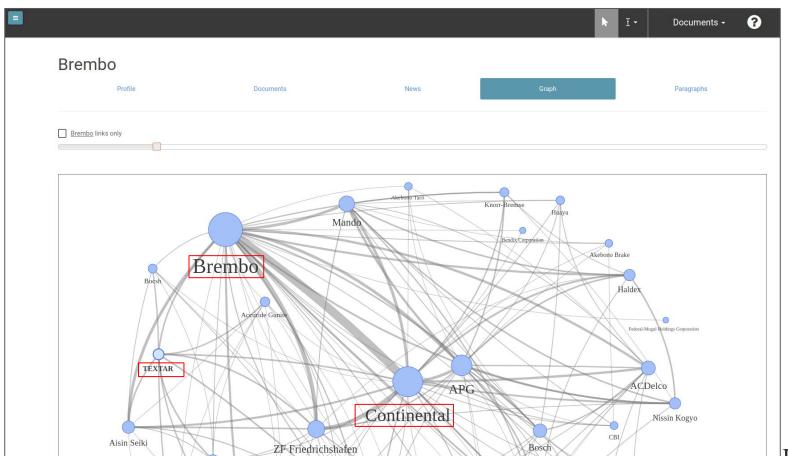

# LORE AI

Paris Washington D.C.

# How many hours a day do you spend...

#### Checking and monitoring news



#### Searching and cross-referencing



#### Copy-pasting into Excel



#### According to a McKinsey report...

"...employees spend 1.8 hours every day—9.3 hours per week, on average — searching and gathering information."

Source: Time Searching for Information



## Salient

Focus on what matters

#### Focus on what matters

Salient integrates Artificial Intelligence and Automation into the workflow of Analysts, Fund Managers, and other Knowledge Workers.

- Enhance Productivity
- Expand Coverage
- Augment Analysis

## Examples

#### Monitor Thousands of Companies



#### Identify Geo-political Exposure





#### Discover Company Relationships



LOREA

#### Extract Key Information from Documents



## Code Free Al

#### Analysts teach to find and extract information

NEW YORK, March 23, 2017 /PRNewswire/ -- WayUp, the leading job marketplace connecting students and recent grads with companies looking to hire them, today announced it raised \$18.5 million in a Series B funding round led by Trinity

Ventures, with additional participation from existing investors, including General

Catalyst, BoxGroup, Lerer-Hippeau Ventures, Index Ventures, SV Angel, Female



| Company | Funding        | Investors                                                                                         |  |
|---------|----------------|---------------------------------------------------------------------------------------------------|--|
| WayUp   |