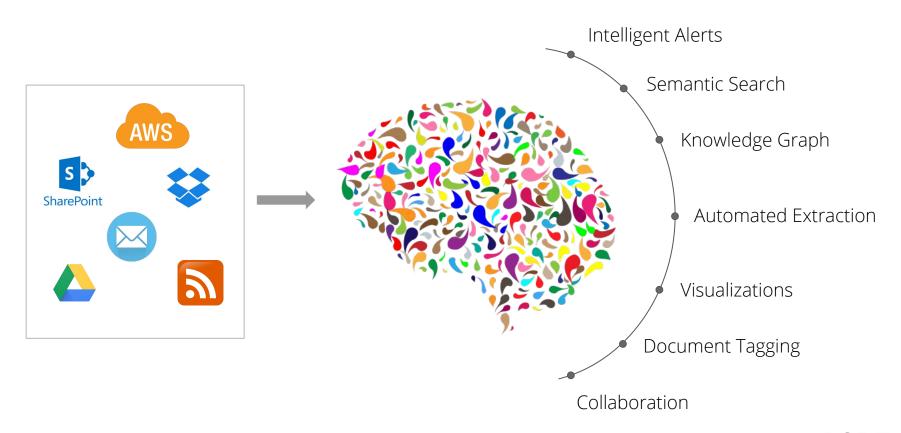

#### Focus on what matters

Salient integrates Artificial Intelligence and Automation into the workflow of Analysts, Fund Managers, and other Knowledge Workers.

- Enhance Productivity
- Expand Coverage
- Augment Analysis