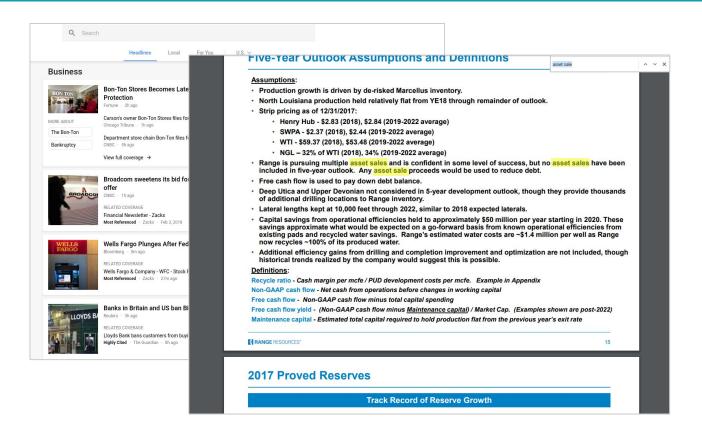

# LORE AI

Paris Washington D.C.

# How many hours a day do you spend...

#### Checking and monitoring news



#### Searching and cross-referencing



#### Copy-pasting into Excel



#### According to a McKinsey report...

"...employees spend 1.8 hours every day—9.3 hours per week, on average — searching and gathering information."

Source: Time Searching for Information



## Salient

Focus on what matters

#### Focus on what matters

Salient integrates Artificial Intelligence and Automation into the workflow of Analysts, Fund Managers, and other Knowledge Workers.

- Enhance Productivity
- Expand Coverage
- Augment Analysis

## Examples

#### Monitor Thousands of Companies



#### Identify Geo-political Exposure





#### Discover Company Relationships



LOREA

#### Extract Key Information from Documents



## Code Free Al

#### Analysts teach to find and extract information

NEW YORK, March 23, 2017 /PRNewswire/ -- WayUp, the leadi