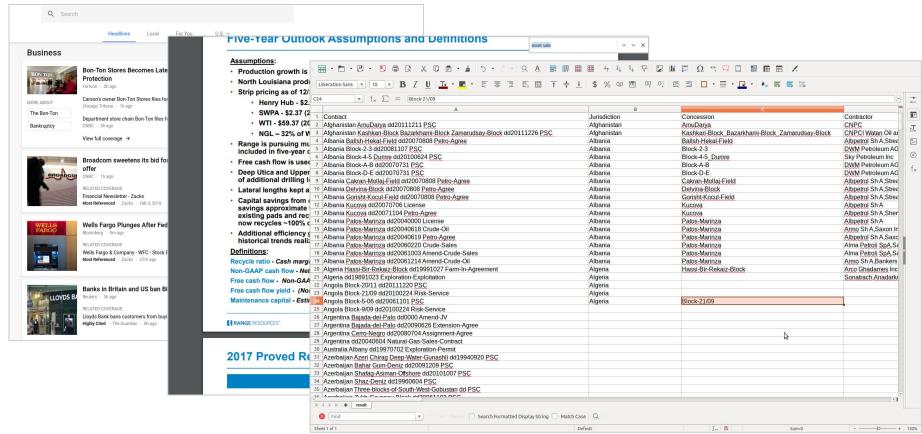

# LORE AI

Paris Washington D.C.

# How many hours a day do you spend...

#### Checking and monitoring news



#### Searching and cross-referencing



#### Copy-pasting into Excel



#### According to a McKinsey report...

"...employees spend 1.8 hours every day—9.3 hours per week, on average — searching and gathering information."

Source: Time Searching for Information



## Salient

Focus on what matters

#### Focus on what matters

Salient integrates Artificial Intelligence and Automation into the workflow of Analysts, Fund Managers, and other Knowledge Workers.

- Enhance Productivity
- Expand Coverage
- Augment Analysis

## Examples

#### Monitor Thousands of Companies



#### Identify Geo-political Exposure





#### Discover Company Relationships



LOREA

#### Extract Key Information from Documents



## Code Free Al

#### Analysts teach to find and extract information

NEW YORK, March 23, 2017 /PRNewswire/ -- WayUp, the leading job marketplace connecting st